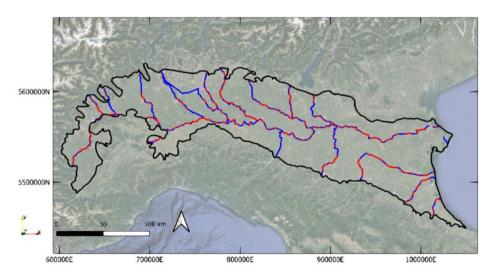

S2: Analysis of interactions between rivers and groundwater. Blue and red colors correspond to river segments that recharge and drain the aquifer, respectively. Background map from Google Satellite. Copyright © 2023 Google LLC.