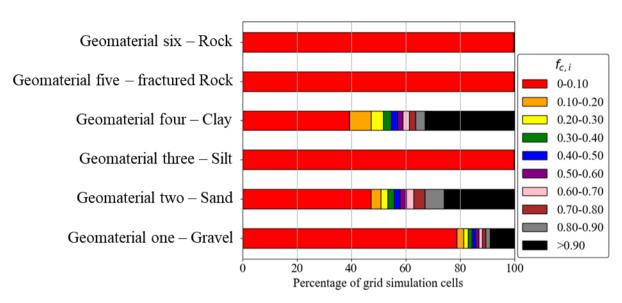

## A Comprehensive Framework for Stochastic Calibration and Sensitivity Analysis of Large-Scale Groundwater Models

Andrea Manzoni et al.

5 Correspondence to: Monica Riva (monica.riva@polimi.it)

S1: Percentage of grid simulation cells characterized by values of  $f_{c,i}$  (Eq. 2) comprised within the color-coded ranges of values for each geomaterial.