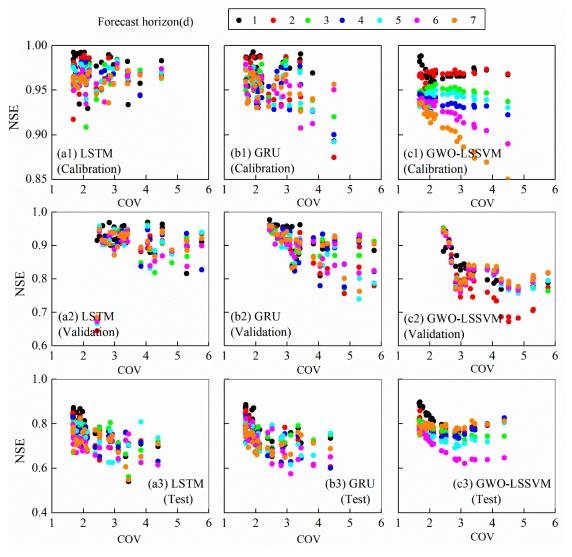

**Comment #1:** deterministic S5 performance indicators overlap each other, I would suggest to modify color or width to improve the readability.

**Authors' response:** Thanks for your constructive comments. We will revise this figure as bellows.

Figure 6: NSE values at lead times of 1 to 7 days plotted against the coefficient of variation (COV) for all the 24 reservoirs during the period of (a) calibration, (b) validation, and (c) test under S5.