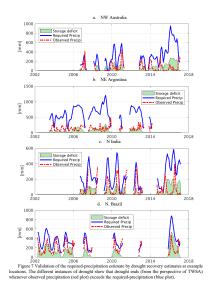

C1

Fig. 1.

Fig. 2.

СЗ

Figure 6: Nash-Sutcliffe coefficients for 2016-17 precipitation hindcasting

Fig. 3.

Fig. 4.

C5