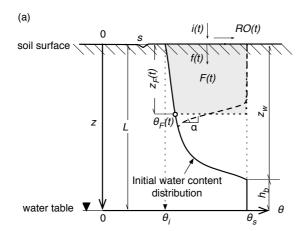

Rafael Muñoz-Carpena et al.

carpena@ufl.edu

Received and published: 11 October 2017

Please find figures 1 and 6 that were changed considering your comments.

Interactive comment on Hydrol. Earth Syst. Sci. Discuss., https://doi.org/10.5194/hess-2017-405, 2017.