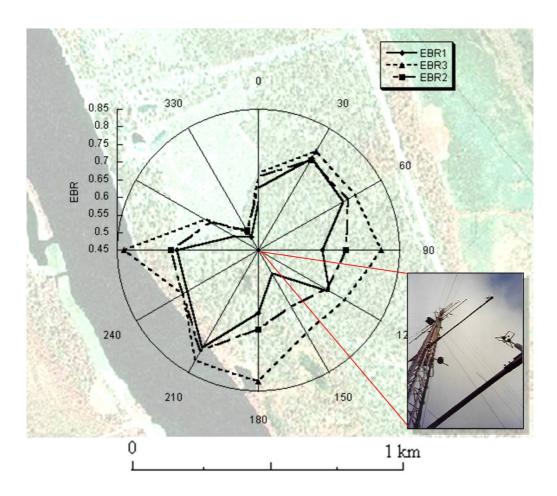

A coloured and enlarged Figure 5 has been posted as suggested. Contrast of the background study site view was modified to bring out the results contained in the polar plot.

Interactive comment on Hydrol. Earth Syst. Sci. Discuss., 7, 2683, 2010.