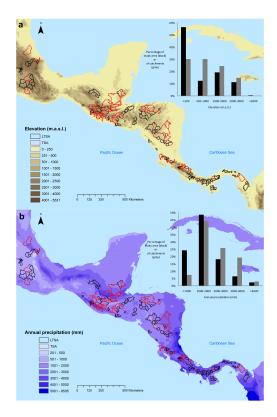

C596

**Fig. 1.** Fig. 1. Map of the digital elevation model (a) and annual precipitation (b) in the Mesoamerican region and in Long Time Series Average (LTSA) and Time Series Average (TSA) catchments.