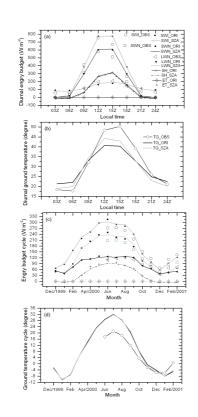

## Interactive comment on "Improvement of surface albedo parameterization within a regional climate model (RegCM3)" by Y. Bao and S. Lü

Y. Bao

byan@lzb.ac.cn

Received and published: 28 April 2009

Dear editors, nominal and anonymous referees, and people who have interest about my paper, I'm sorry for missing figure 6(d) in my paper. It was found in my previous version, but I don't know why it is not shown up in the disscussion version. I apologize for the inconvenience I've made .I have uploaded entire figure 6, please check it.If any questions, please feel free to contact with me. Thanks for your patience.