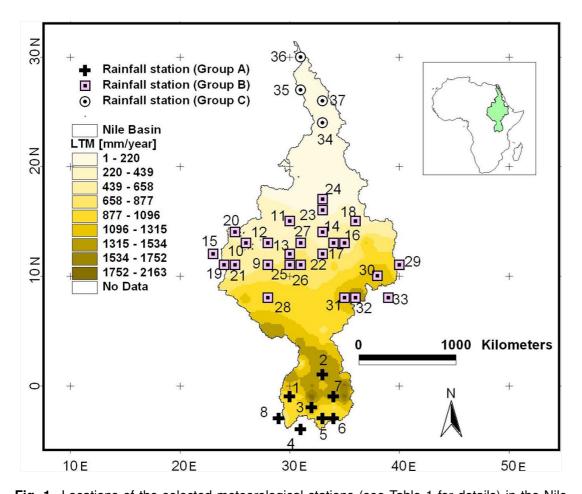

1)Figure 1 will be replaced by the one below to clearly show the rainfall stations in the three groups (A, B, C) as suggested.

» See Figure 1

2)The caption of Figure 2 will be edited to include 'station 7' as suggested. Also on Figure 2, the up and down arrows that were missing (though mentioned in line 3 on

11, C5873–C5876, 2014

Interactive Comment

Full Screen / Esc

**Printer-friendly Version** 

Interactive Discussion

**Discussion Paper** 

**Fig. 1.** Locations of the selected meteorological stations (see Table 1 for details) in the Nile Basin; the background is based on the LTM.