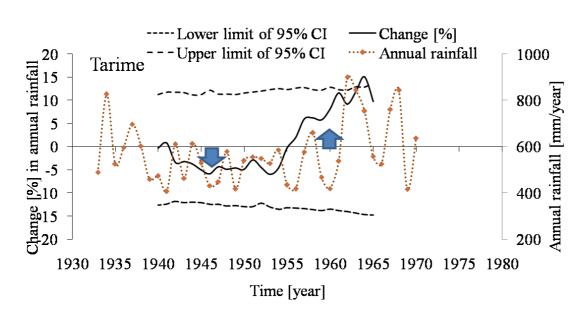

1)Figure 1 will be replaced by the one below to clearly show the rainfall stations in the three groups (A, B, C) as suggested.

» See Figure 1

2)The caption of Figure 2 will be edited to include 'station 7' as suggested. Also on Figure 2, the up and down arrows that were missing (though mentioned in line 3 on

page 12) in the discussion paper will be included as below.

» See Figure 2

Please also note the supplement to this comment: http://www.hydrol-earth-syst-sci-discuss.net/11/C5873/2014/hessd-11-C5873-2014supplement.pdf

## HESSD

11, C5873-C5876, 2014

Interactive Comment

**Fig. 2.** Annual rainfall at station 7 and QPM results for a time slice of 15 years and period 1935–1970.

Full Screen / Esc

**Printer-friendly Version** 