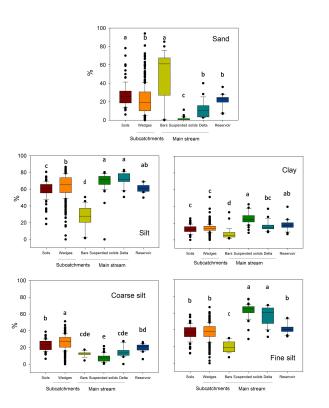

Due to a last minute editing error, unfortunately Figures 2 and 3 of the manuscript do not contain the letters indicating significant differences between groups, as indicated in the Figure heading.

Please find here the correct Figures 2 and 3 including letters indicating significant differences according to the Kruskal–Wallis test (p < 0.05), as indicated in the Figure headings.

Our sincere apologies for any inconvenience caused.

The authors.

C1451

Interactive comment on Hydrol. Earth Syst. Sci. Discuss., 11, 5007, 2014.

Fig. 1. Figure 2 corrected

C1453

Fig. 2. Figure 3 corrected