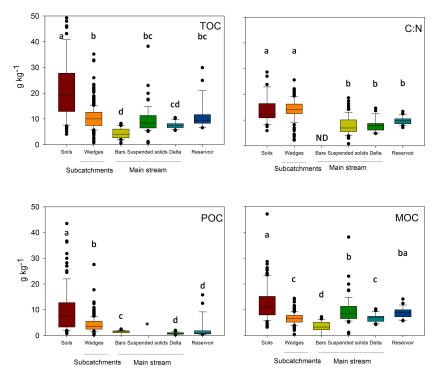

Due to a last minute editing error, unfortunately Figures 2 and 3 of the manuscript do not contain the letters indicating significant differences between groups, as indicated in the Figure heading.

Please find here the correct Figures 2 and 3 including letters indicating significant differences according to the Kruskal–Wallis test (p < 0.05), as indicated in the Figure headings.

Our sincere apologies for any inconvenience caused.

The authors.

C1451

Interactive comment on Hydrol. Earth Syst. Sci. Discuss., 11, 5007, 2014.

Fig. 1. Figure 2 corrected

C1453

Fig. 2. Figure 3 corrected