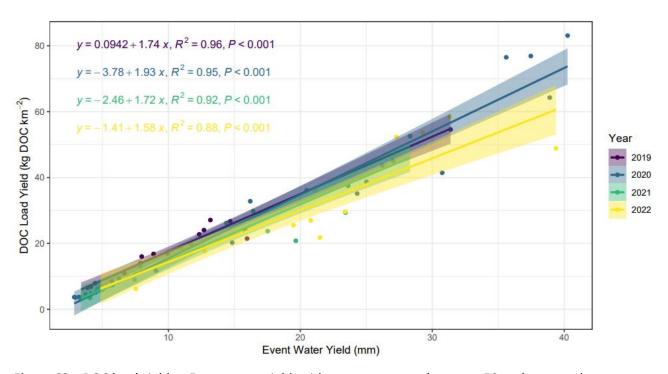

The copyright of individual parts of the supplement might differ from the article licence.

Figure S1 – Grab samples for DOC vs Instrument measured samples throughout the study period.

Figure S2 – DOC load yield vs Event water yield, with extreme events (events < 50mm) removed.