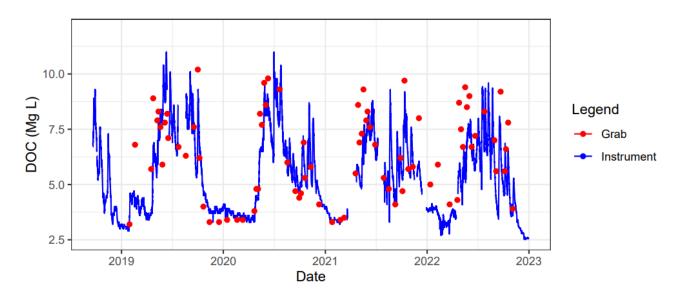

The copyright of individual parts of the supplement might differ from the article licence.

Figure S1 – Grab samples for DOC vs Instrument measured samples throughout the study period.

Figure S2 – DOC load yield vs Event water yield, with extreme events (events < 50mm) removed.