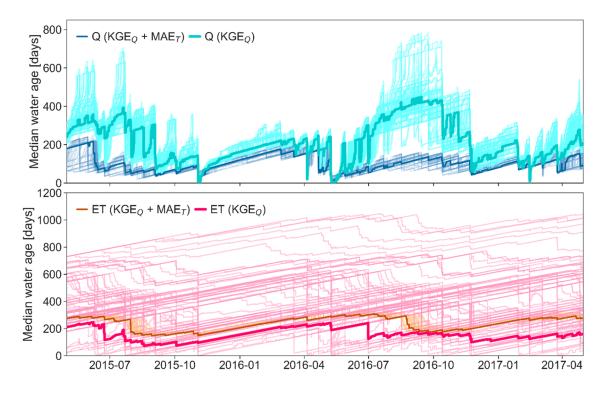

The copyright of individual parts of the supplement might differ from the article licence.

Fig. S1 Median water age in stream runoff (Q, upper panel), and the evapotranspiration flux (ET, lower panel). Age estimates shown for the best simulation (dark colors) and the top 100 simulations (light colors) for the conventional calibration approach, KGE<sub>Q</sub> (cyan and pink in upper and lower panel, respectively) and for the results of the multi-objective calibration (same as in Figure 6, blue and orange in upper and lower panel, respectively).