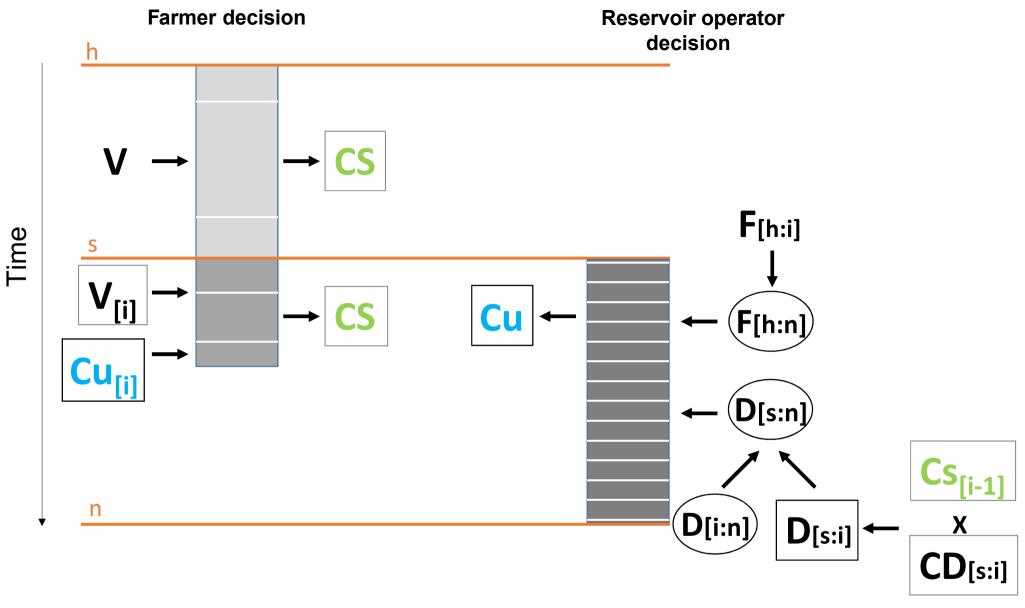

| Parameters                                                          | Time [ ]                                                                                                                                      | Availability and sources                                                                                        |
|---------------------------------------------------------------------|-----------------------------------------------------------------------------------------------------------------------------------------------|-----------------------------------------------------------------------------------------------------------------|
| F – Inflow D – Demand V – Volume CS – Crop surface CD – Crop demand | <ul><li>h – Start of hydrological season</li><li>i – Decision date</li><li>s – Start of irrigation season</li><li>n – End of season</li></ul> | V Known to decision maker (from data)  Known to decision maker (from model Unknown to decision maker (estimate) |
| Cu – Curtailments                                                   | [s:i] from s to i                                                                                                                             |                                                                                                                 |