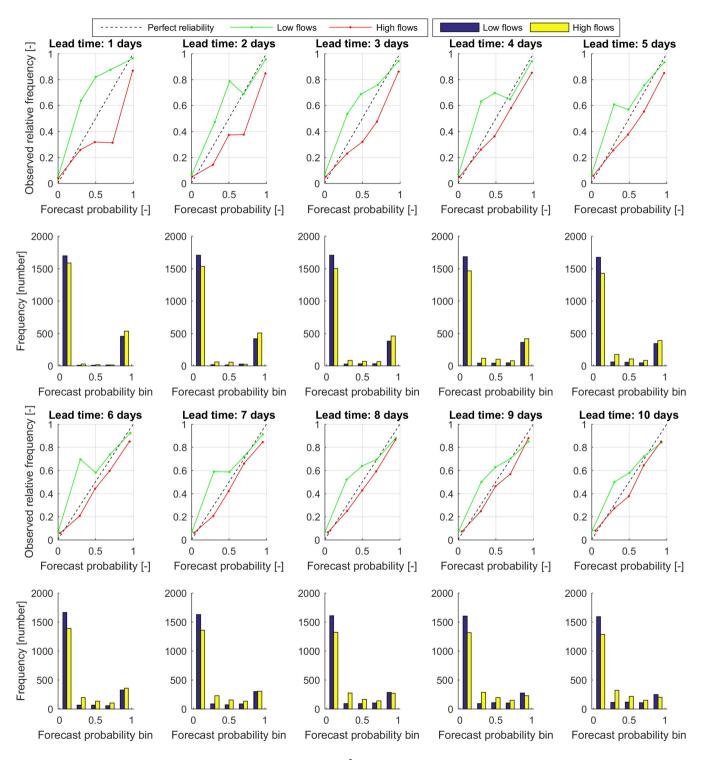

#### Supplement Figure 3: Reliability diagrams and histograms of sample size per bin