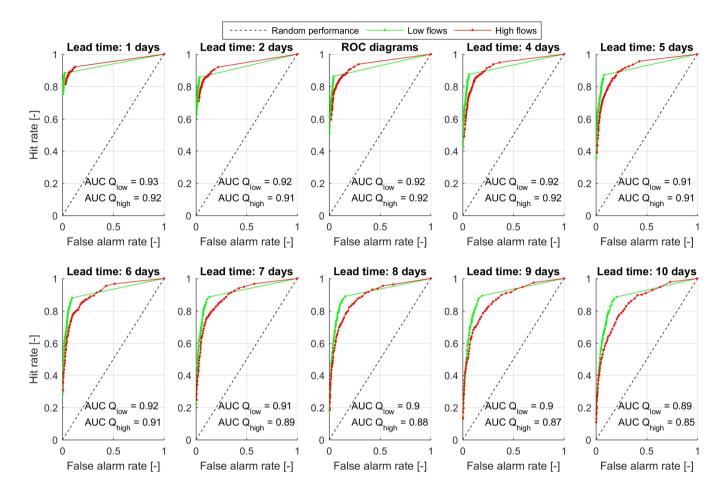

, 2017 https://doi.org/10.5194/hess-21-5273-2017-supplement © Author(s) 2017. This work is distributed under the Creative Commons Attribution 3.0 License.





### Supplement of

# Performance of ensemble streamflow forecasts under varied hydrometeorological conditions

Harm-Jan F. Benninga et al.

Correspondence to: Harm-Jan F. Benninga (h.f.benninga@utwente.nl)

The copyright of individual parts of the supplement might differ from the CC BY 3.0 License.

## Supplement Figure 1: Rank histograms of the streamflow forecasts



# Supplement Figure 2: Rank histograms of the streamflow forecasts for the different flow forecast categories



#### Supplement Figure 3: Reliability diagrams and histograms of sample size per bin



### Supplement Figure 4: Relative operating characteristic curves