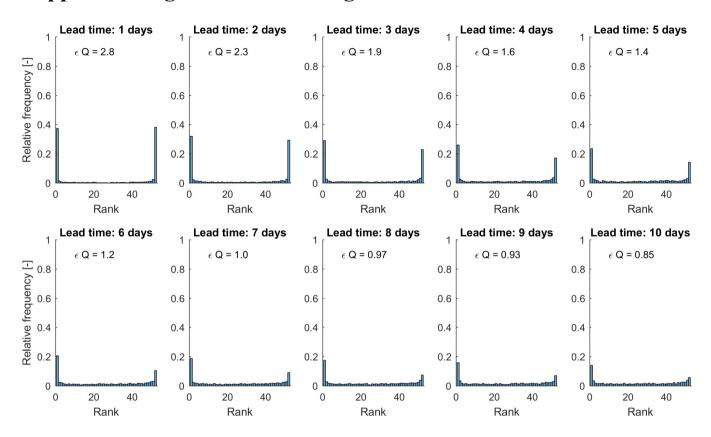

Supplement of Hydrol. Earth Syst. Sci., 21, 5273–5291, 2017 https://doi.org/10.5194/hess-21-5273-2017-supplement © Author(s) 2017. This work is distributed under the Creative Commons Attribution 3.0 License.





### Supplement of

# Performance of ensemble streamflow forecasts under varied hydrometeorological conditions

Harm-Jan F. Benninga et al.

Correspondence to: Harm-Jan F. Benninga (h.f.benninga@utwente.nl)

The copyright of individual parts of the supplement might differ from the CC BY 3.0 License.

## Supplement Figure 1: Rank histograms of the streamflow forecasts



# Supplement Figure 2: Rank histograms of the streamflow forecasts for the different flow forecast categories



#### Supplement Figure 3: Reliability diagrams and histograms of sample size per bin



### Supplement Figure 4: Relative operating characteristic curves