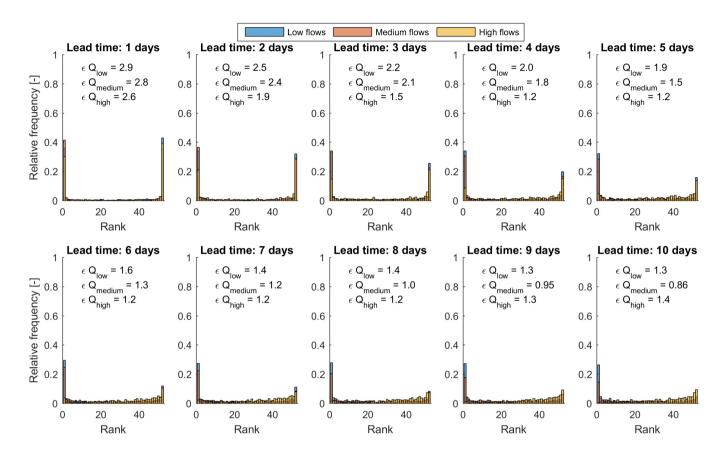

# Supplement Figure 2: Rank histograms of the streamflow forecasts for the different flow forecast categories